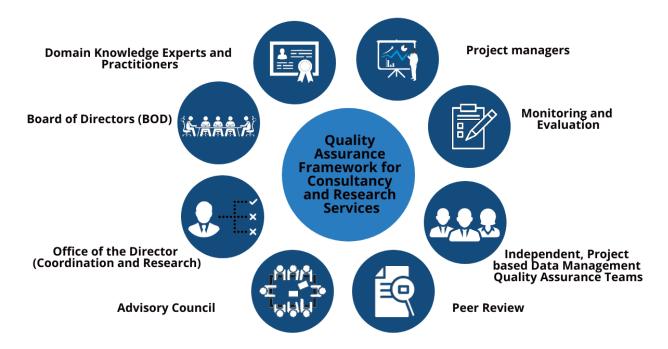

## **Quality Assurance Framework for Consultancy and Research Services**

The Shahid Javed Burki Institute of Public Policy at NetSol (BIPP) derives its legitimacy from provision of knowledge based professional services across a range of disciplines. All the team members of the organization are committed to produce high-quality work that meet and exceed the needs and expectations of the clients and partners within its Quality Assurance Framework (QAF), imbued in their culture.

BIPP is committed to provide innovative, sustainable and competitive solution to our clients through research and consultancy as per the attached QA Framework. Briefly, to achieve this objective, we:

- Provide Research & Consultancy Services by gathering data from authentic source, applying statistics and concluding quality results to advice and analyze on customer's policy and enhance customer satisfaction.
- Work honestly with customers, employees and business community
- Comply with all applicable regulatory & statutory requirements.
- Develop, implement and continuously improve our Quality Management System through involvement of management and all employees.